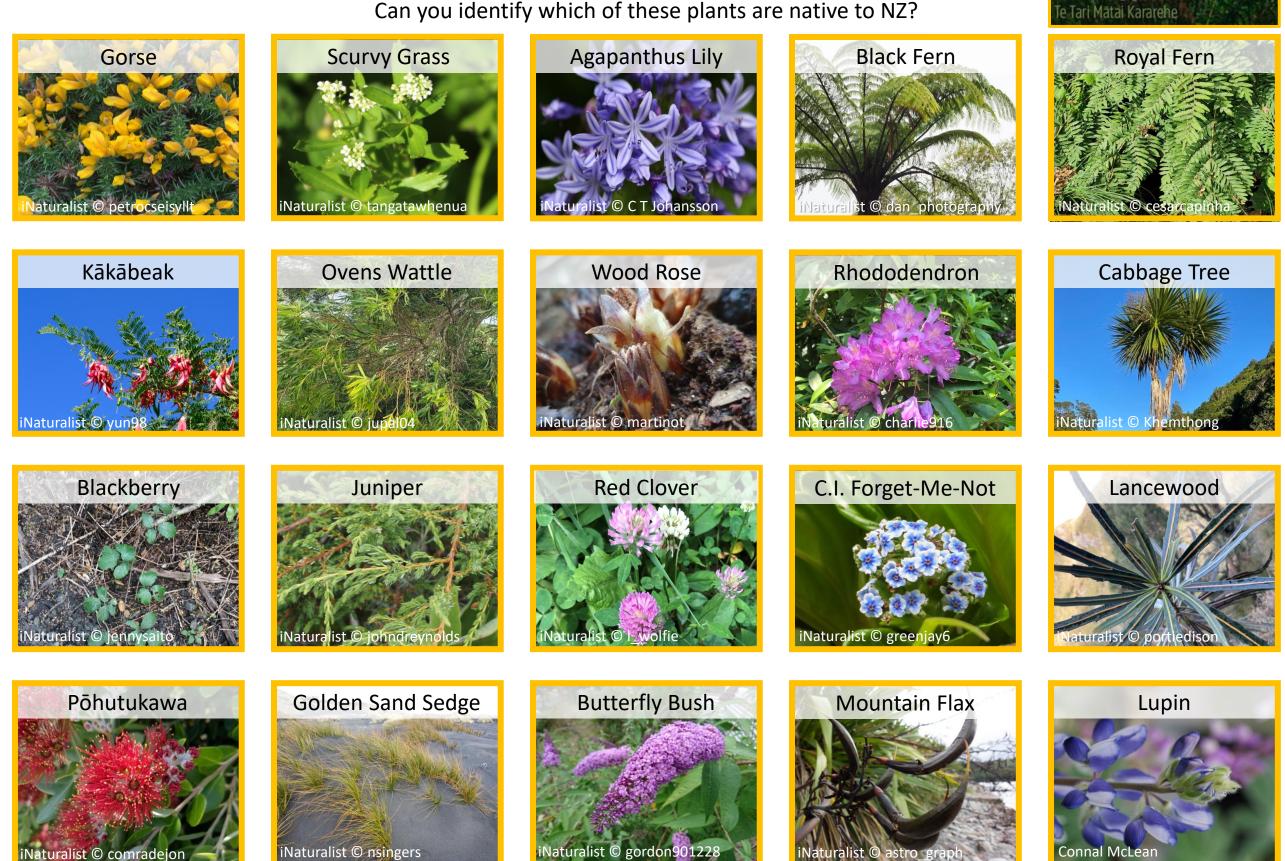

## IS IT NATIVE?

**Department of** Zoology

Can you identify which of these plants are native to NZ?

## IS IT NATIVE?

Can you identify which of these plants are native to NZ?

| Introduced                            | Native                           | Introduced                              | Native                                 | Introduced                            |
|---------------------------------------|----------------------------------|-----------------------------------------|----------------------------------------|---------------------------------------|
| <i>Ulex europaeus</i>                 | <i>Lepidium oleraceum</i>        | Agapanthus praecox                      | Cyathea medullaris                     | Osmunda regalis                       |
| Native<br><i>Clianthus puniceus</i>   | Introduced<br>Acacia pravissima  | Native<br>Dactylanthus taylorii         | Introduced<br>Rhododendron<br>ponticum | Native<br>Cordyline australis         |
| Introduced<br><i>Rubus fruticosus</i> | Introduced<br>Juniperus communis | Introduced<br><i>Trifolium pratense</i> | Native<br>Myosotidium<br>hortensia     | Native<br>Pseudopanax<br>crassifolius |
| Native                                | Native                           | Introduced                              | Native                                 | Introduced                            |
| Metrosideros excelsa                  | Ficinia spiralis                 | <i>Buddleja davidii</i>                 | Phormium cookianum                     | <i>Lupinus hirsutus</i>               |